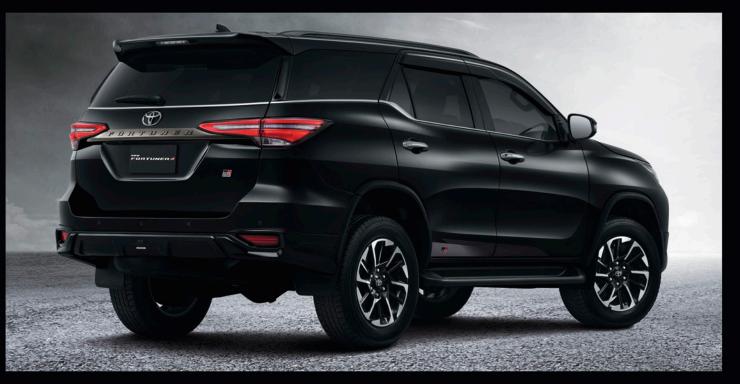

Monotube Shock Absorbers

18" Alloy Wheels w/ GR Brake Calipers

**Bi-Tone Rear Spoiler** 

**Aluminum Pedals** 

GR Steering Wheel Design w/ 4.2" TFT MID

Suede and Leather Seats

Experience true power and prestige when driving the 2021 Toyota Fortuner LTD and  ${\bf Q}$  variants.

# STRIKING EXTERIOR

Make your mark in the world with the daring look of the country's most popular SUV - the Toyota Fortuner. **With features exclusive to the GR-S and LTD variants**, discover a perfect blend of power and performance beneath its strikingly confident exterior.

Sequential Turn Signal Lamp (Rear)

Add visibility to your drive with premium rear illumination.

Machine Cut 18" Alloy Wheels\*

The multi-axis spokes and bold, eye-catching coating elevates the powerful and premium look.