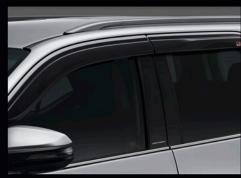

GR ALLOY WHEEL\*

This sporty set of wheels accentuates the vehicle's race-like exterior and helps with proper weight, offset, and brake clearance to ensure a reliable and proper fit.

GR SIDE VISOR\*

Keep the rain from getting inside the car with the GR side visor.