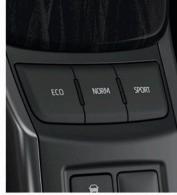

## **INNOVATIVE DESIGN FEATURES**

**Cutting-Edge Engine** 

The powerful 1GD Engine - 201 HP Max Output and 500 NM Max Torque.

The fuel efficient 2GD Engine - 5% FE Improvement.

**Drive Mode Select** 

Shift between modes conveniently allow you to drive in Eco and Sport Mode\*\* or Eco and Power Mode\*\*\*\*