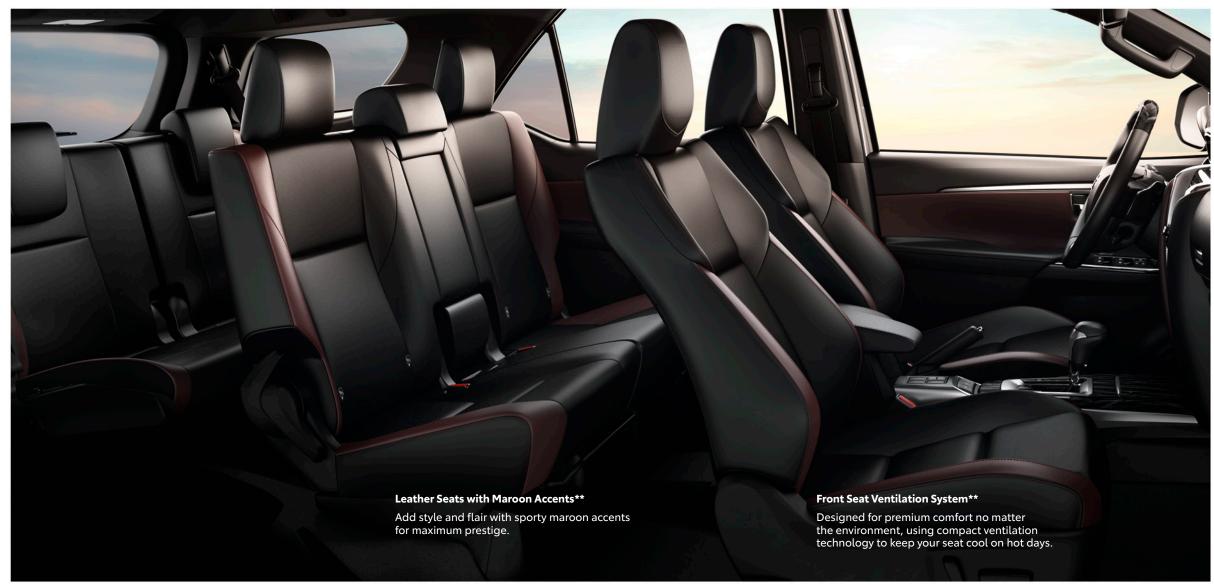

Monotube Shock Absorbers

18" Alloy Wheels w/ GR Brake Calipers

**Bi-Tone Rear Spoiler** 

**Aluminum Pedals** 

GR Steering Wheel Design w/ 4.2" TFT MID

Suede and Leather Seats

Experience true power and prestige when driving the 2021 Toyota Fortuner LTD and  ${\bf Q}$  variants.

### Interior Illumination\*\*

Experience top quality lighting with sophisticated Interior Illumination, providing your drive with enhanced clarity and luxury.

### Galaxy Black Trims\*\*

Inspire luxury with sophisticated insets that enhance the dynamic and premium interior.

**Power Back Door with Kick Sensor** 

Equipped with rear sensors so you can conveniently open the trunk with just a kick of the foot.