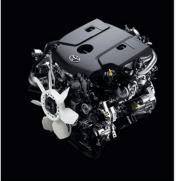

## **INNOVATIVE DESIGN FEATURES**

**Cutting-Edge Engine** 

The powerful 1GD Engine - 201 HP Max Output and 500 NM Max Torque.

The fuel efficient 2GD Engine - 5% FE Improvement.

**Drive Mode Select** 

Shift between modes conveniently allow you to drive in Eco and Sport Mode\*\* or Eco and Power Mode\*\*\*\*