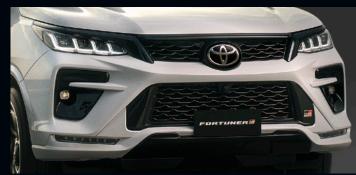

# STRIKING EXTERIOR

Make your mark in the world with the daring look of the country's most popular SUV - the Toyota Fortuner. **With features exclusive to the GR-S and LTD variants**, discover a perfect blend of power and performance beneath its strikingly confident exterior.

Split -Type LED Headlamps

Light the way with upgraded vision, illumination, in addition to the powerful yet elegant look.

Sequential Turn Signal Lamp (Front)

Drive in style with a dynamic design that further enhances visibility in the day and at night.

Sequential Turn Signal Lamp (Rear)

Add visibility to your drive with premium rear illumination.

Machine Cut 18" Alloy Wheels\*

The multi-axis spokes and bold, eye-catching coating elevates the powerful and premium look.