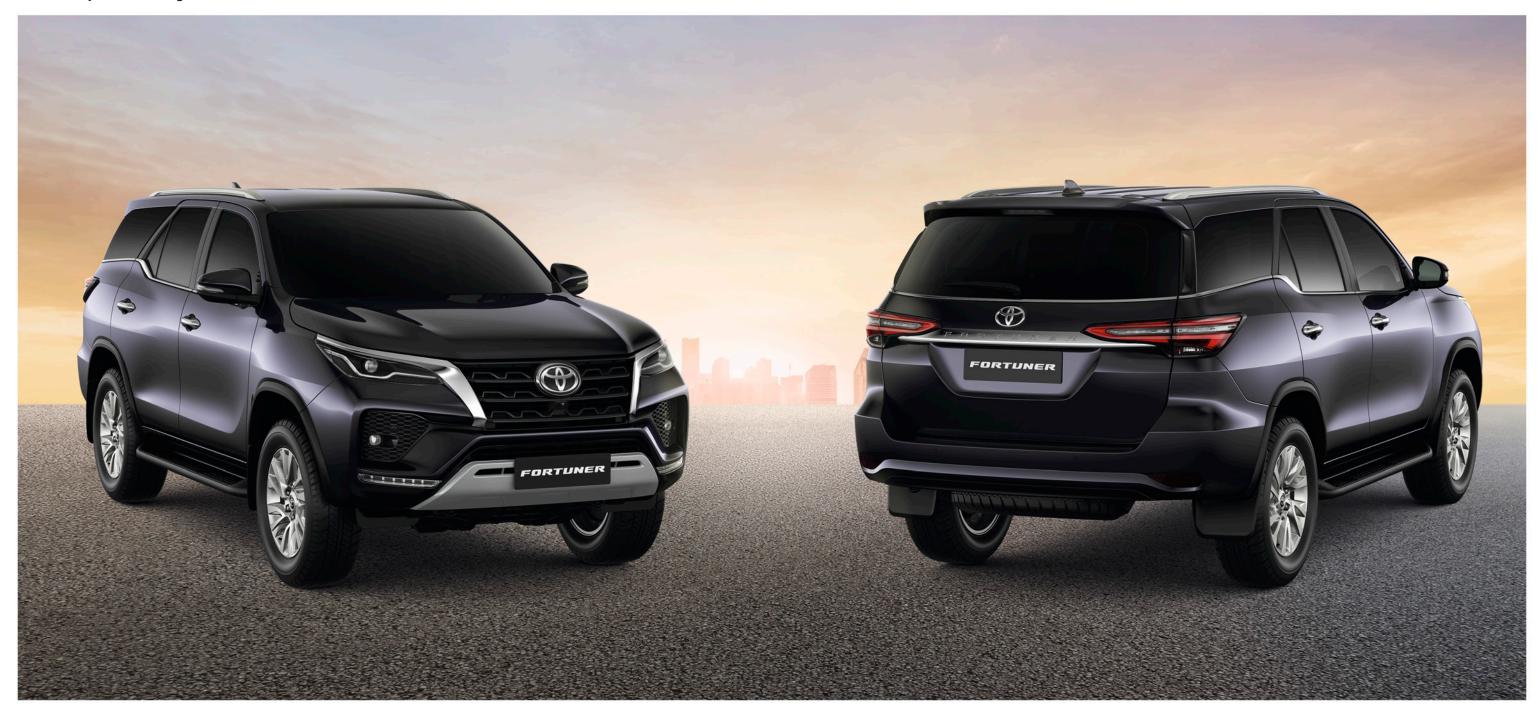

# RACE YOUR WING WAYS

**NEW TOYOTA FORTUNER GR-S** 

Experience the versatility and ride comfort of the race-like suspension on the Fortuner GR-S, whether you're on your daily drive around the city or on weekend trips along scenic roads.

In the spirit of "Wakudoki" — the excitement one gets when driving a high-performance vehicle, Gazoo Racing's passion to create pleasurable driving experiences has brought the thrill of racing to a number of Toyota vehicles, including the Fortuner GR-S.

# HARNESS THE POWER TO LEAD THE RACE

Driven by the passion to push the limits for better, Gazoo Racing has the fueled determination to create exhilarating driving experiences for everyone.

Engineered with a strong 2.8L engine and a 4X4 drivetrain to put you at the top of your game. The upgraded suspension along with suede and leather seats provide for a classy and comfortable ride. Its design boasts of sporty accents, marked with the iconic GR emblem. Ensuring every trip is an exhilarating drive, every move is a winning one. Race your winning ways with the new Fortuner GR-S.