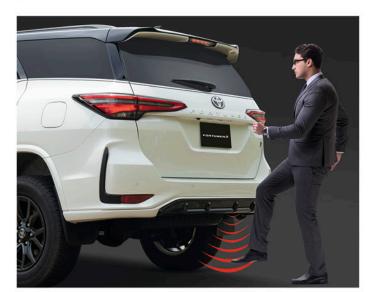

### Galaxy Black Trims\*\*

Inspire luxury with sophisticated insets that enhance the dynamic and premium interior.

**Power Back Door with Kick Sensor** 

Equipped with rear sensors so you can conveniently open the trunk with just a kick of the foot.