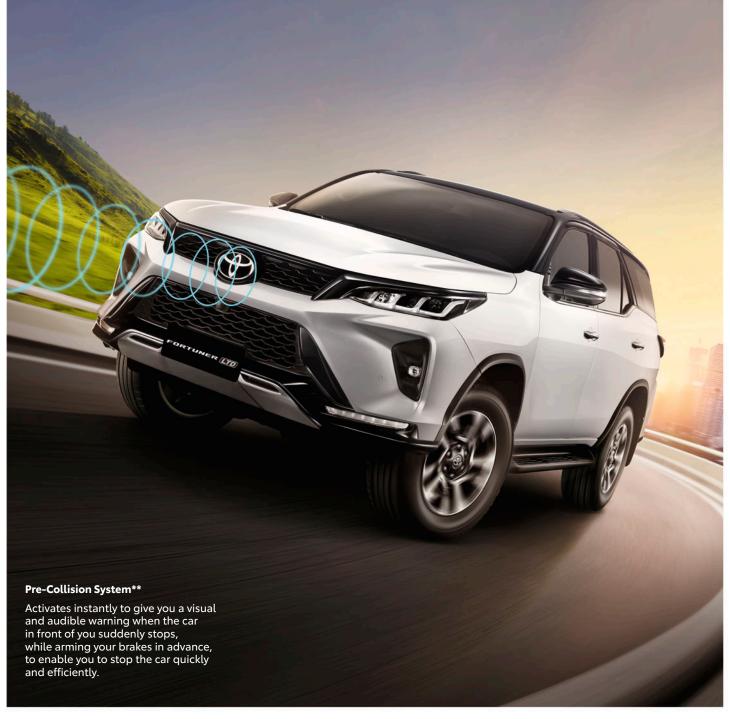

Toyota Safety Sense (TSS) is your indispensable virtual safety margin that intelligently aids your driving right at the most crucial moments. Utilizing the latest in active-safety technology, it keeps you and your passengers safe and sound, and away from harm. DISCLAIMER: The driver should understand descriptions mentioned in owner's manual and should not rely on the system and strive for safe driving.