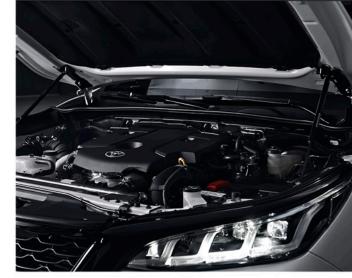

**Hood-Lift Assist** 

For easy lifting of the Fortuner's hood.

9-speaker JBL Sound System

Turn up and make every ride the ride of your life with a premium 9-Speaker JBL Sound System.