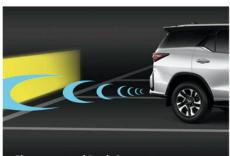

Blind Spot Monitor\*\*

Located in both outer rearview mirrors, it assures safety by monitoring the driver's blind spots while moving.

Rear Cross Traffic Alert\*\*

A driving assistance system that alerts the driver of incoming traffic while moving in reverse.