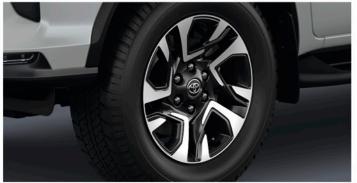

Sequential Turn Signal Lamp (Rear)

Add visibility to your drive with premium rear illumination.

Machine Cut 18" Alloy Wheels\*

The multi-axis spokes and bold, eye-catching coating elevates the powerful and premium look.