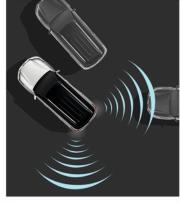

Blind Spot Monitor\*\*

Located in both outer rearview mirrors, it assures safety by monitoring the driver's blind spots while moving.

Rear Cross Traffic Alert\*\*

A driving assistance system that alerts the driver of incoming traffic while moving in reverse.