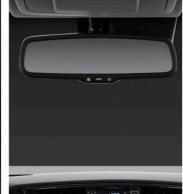

### Auto-Dimming Rear View

It makes driving at night easier and safer than ever before, with technology that absorbs the bright glare of traffic from behind.

Smart Entry\*

Getting in the Fortuner has never been this easy and convenient; even with the key in your pocket, it allows you to lock and unlock your car.