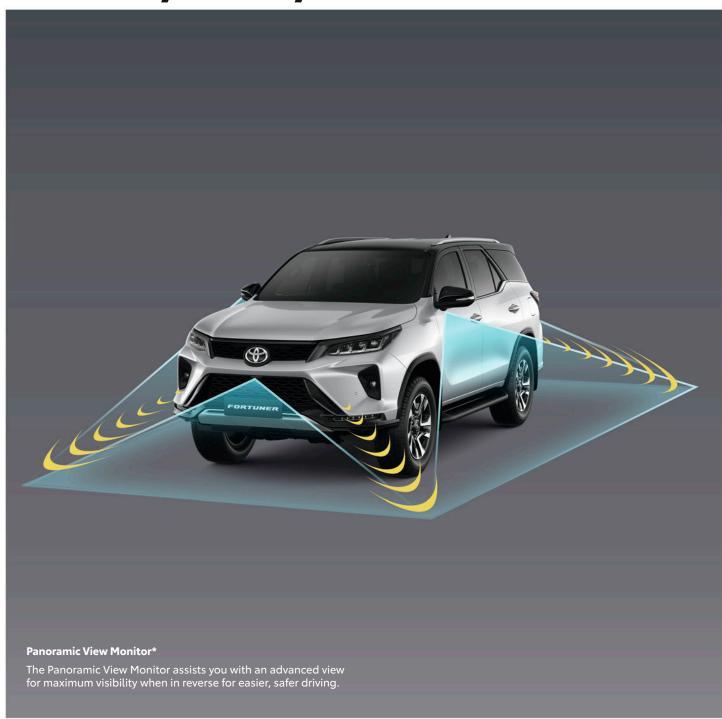

| MODEL                        |                               | FORTUNER                                                                                         |                                                                 |                               |                      |                  |                |               |  |  |
|------------------------------|-------------------------------|--------------------------------------------------------------------------------------------------|-----------------------------------------------------------------|-------------------------------|----------------------|------------------|----------------|---------------|--|--|
| VARIANT                      |                               | 4x4 2.8L GR-S AT                                                                                 | 4x4 2.8L LTD AT                                                 | 4x2 2.8L LTD AT               | 4x2 2.8L Q AT        | 4x2 2.4L V AT    | 4x2 2.4L G AT  | 4x2 2.4L G MT |  |  |
| FUNCTION                     |                               |                                                                                                  |                                                                 |                               |                      |                  |                |               |  |  |
| Keyless Entry                |                               |                                                                                                  |                                                                 | Smart Entry                   |                      |                  | With           |               |  |  |
| Ignition System              |                               |                                                                                                  |                                                                 | Push Start System             |                      |                  | Rotary Type    |               |  |  |
| Drive Mode S                 | Select                        |                                                                                                  | Eco+                                                            | Sport                         |                      |                  | Eco + Power    |               |  |  |
| Power                        | Windows                       |                                                                                                  |                                                                 | D: Auto Up/Down + Jam Protect |                      |                  |                |               |  |  |
|                              | Door Locks                    |                                                                                                  |                                                                 |                               | Speed-Sensing        |                  |                |               |  |  |
| Features                     | Back Door                     |                                                                                                  | With + Kick Sensor                                              |                               | With                 | Auto Easy Closer | -              |               |  |  |
| Aircondition                 | ing System Front/Rear         |                                                                                                  | Dual Zone - Auto Cli                                            | bl                            | Manual Control       |                  |                |               |  |  |
| Light Contro                 | l System                      |                                                                                                  |                                                                 | Star                          | ndard + Follow Me H  | ome              |                |               |  |  |
| Cruise Contr                 | ol                            |                                                                                                  | -                                                               |                               |                      |                  |                |               |  |  |
|                              | Туре                          |                                                                                                  | 8" Display Audio                                                |                               |                      |                  |                |               |  |  |
| Audio                        | Smartphone Connectivity       |                                                                                                  | 8" Display Audio 7" Display Audio  Apple Carplay + Android Auto |                               |                      |                  |                |               |  |  |
| System                       | Function                      | AM/FM/Bluetooth/USB/ Voice Command                                                               |                                                                 |                               |                      |                  |                |               |  |  |
|                              | Speakers                      |                                                                                                  |                                                                 |                               |                      |                  |                |               |  |  |
| Wireless Cha                 | arger                         | With                                                                                             |                                                                 |                               |                      |                  | -              |               |  |  |
| Rear USB Ch                  | arger                         |                                                                                                  |                                                                 |                               | -                    |                  |                |               |  |  |
| Accessory O                  | utlet (12v)                   | 12V: 2                                                                                           |                                                                 |                               |                      |                  | 12V: 3         |               |  |  |
| Hood-Lift As                 | sist                          |                                                                                                  | With                                                            |                               |                      | -                |                |               |  |  |
| SAFETY & SE                  | CURITY                        |                                                                                                  |                                                                 |                               |                      |                  |                |               |  |  |
| Toyota                       | Pre-Collision System (PCS)    | With                                                                                             |                                                                 |                               |                      |                  | -              |               |  |  |
| Safety                       | Lane Departure Alert (LDA)    | ) With + Yaw Assist                                                                              |                                                                 |                               |                      |                  | -              |               |  |  |
| Sense (TSS)                  | Adaptive Cruise Control (ACC) | ) With                                                                                           |                                                                 |                               |                      |                  | -              |               |  |  |
| Blind Spot M                 | lonitor (BSM)                 | With                                                                                             |                                                                 |                               |                      | -                |                |               |  |  |
| Rear Cross Ti                | raffic Alert (RCTA)           | With                                                                                             |                                                                 |                               |                      | -                |                |               |  |  |
| SRS Airbags                  |                               | Driver + Front Passenger + Side + Curtain Shield + Knee (D)  Driver + Front Passenger + Knee (D) |                                                                 |                               |                      |                  |                |               |  |  |
| Anti-Lock Brake System (ABS) |                               | With + Brake Assist + EBD                                                                        |                                                                 |                               |                      |                  |                |               |  |  |
| Vehicle Stab                 | ility Control (VSC)           | With + Traction Control (TRC)                                                                    |                                                                 |                               |                      |                  |                |               |  |  |
| Hill-Start As:               | sist Control (HAC)            |                                                                                                  |                                                                 |                               | With                 |                  |                |               |  |  |
| Downhill Ass                 | sist Control (DAC)            | W                                                                                                | ith                                                             |                               |                      | -                |                |               |  |  |
|                              | Front Seats                   | 3 pt. ELR + Pretensioner + Force Limiter with Adjustable Seat Belt Anchor: 2                     |                                                                 |                               |                      |                  |                |               |  |  |
| Seatbelts                    | Rear Seats #1                 | 1 3 pt. ELR: 3                                                                                   |                                                                 |                               |                      |                  |                |               |  |  |
|                              | Rear Seats #2                 | 2 3 pt. ELR: 2                                                                                   |                                                                 |                               |                      |                  |                |               |  |  |
| Seat Belt Rer                | minder                        |                                                                                                  |                                                                 | Di                            | iver + Front Passeng | ger              |                |               |  |  |
| Child Restraint System       |                               | ISOFIX: 2 + Tether Anchor: 2                                                                     |                                                                 |                               |                      |                  |                |               |  |  |
| Child Protection Lock        |                               | With (Rear)                                                                                      |                                                                 |                               |                      |                  |                |               |  |  |
| High Mount                   | Stop Lamp                     |                                                                                                  |                                                                 |                               | LED                  |                  |                |               |  |  |
| Toyota Vehic                 | le Security System (TVSS)     |                                                                                                  |                                                                 |                               | Immobilizer + Horn   |                  |                |               |  |  |
| Camera                       |                               | Panoramic View Monitor (PVM)                                                                     |                                                                 |                               |                      |                  | Reverse Camera |               |  |  |
| Clearance and Back Sonar     |                               | Front: 2 + Rear: 4                                                                               |                                                                 |                               |                      |                  |                |               |  |  |