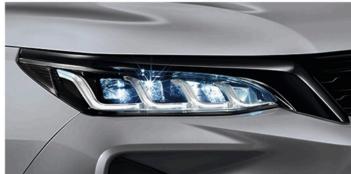

Split -Type LED Headlamps

Light the way with upgraded vision, illumination, in addition to the powerful yet elegant look.

Sequential Turn Signal Lamp (Front)

Drive in style with a dynamic design that further enhances visibility in the day and at night.