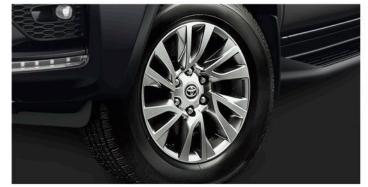

Sequential Turn Signal Lamp (Rear)

Add visibility to your drive with premium rear illumination.

Machine Cut 18" Alloy Wheels\*

The multi-axis spokes and bold, eye-catching coating elevates the powerful and premium look.