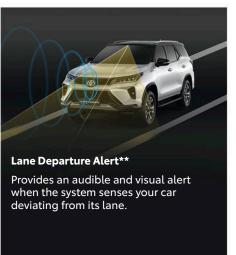

| MODEL                        |                               | FORTUNER                                                                                         |                                                                 |                               |                      |                  |                |               |  |  |
|------------------------------|-------------------------------|--------------------------------------------------------------------------------------------------|-----------------------------------------------------------------|-------------------------------|----------------------|------------------|----------------|---------------|--|--|
| VARIANT                      |                               | 4x4 2.8L GR-S AT                                                                                 | 4x4 2.8L LTD AT                                                 | 4x2 2.8L LTD AT               | 4x2 2.8L Q AT        | 4x2 2.4L V AT    | 4x2 2.4L G AT  | 4x2 2.4L G MT |  |  |
| FUNCTION                     |                               |                                                                                                  |                                                                 |                               |                      |                  |                |               |  |  |
| Keyless Entry                |                               |                                                                                                  |                                                                 | Smart Entry                   |                      |                  | With           |               |  |  |
| Ignition System              |                               |                                                                                                  |                                                                 | Push Start System             |                      |                  | Rotary Type    |               |  |  |
| Drive Mode S                 | Select                        |                                                                                                  | Eco+                                                            | Sport                         |                      |                  | Eco + Power    |               |  |  |
| Power                        | Windows                       |                                                                                                  |                                                                 | D: Auto Up/Down + Jam Protect |                      |                  |                |               |  |  |
|                              | Door Locks                    |                                                                                                  |                                                                 |                               | Speed-Sensing        |                  |                |               |  |  |
| Features                     | Back Door                     |                                                                                                  | With + Kick Sensor                                              |                               | With                 | Auto Easy Closer | -              |               |  |  |
| Aircondition                 | ing System Front/Rear         |                                                                                                  | Dual Zone - Auto Cli                                            | bl                            | Manual Control       |                  |                |               |  |  |
| Light Contro                 | l System                      |                                                                                                  |                                                                 | Star                          | ndard + Follow Me H  | ome              |                |               |  |  |
| Cruise Contr                 | ol                            |                                                                                                  | -                                                               |                               |                      |                  |                |               |  |  |
|                              | Туре                          |                                                                                                  | 8" Display Audio                                                |                               |                      |                  |                |               |  |  |
| Audio                        | Smartphone Connectivity       |                                                                                                  | 8" Display Audio 7" Display Audio  Apple Carplay + Android Auto |                               |                      |                  |                |               |  |  |
| System                       | Function                      | AM/FM/Bluetooth/USB/ Voice Command                                                               |                                                                 |                               |                      |                  |                |               |  |  |
|                              | Speakers                      |                                                                                                  |                                                                 |                               |                      |                  |                |               |  |  |
| Wireless Cha                 | arger                         | With                                                                                             |                                                                 |                               |                      |                  | -              |               |  |  |
| Rear USB Ch                  | arger                         |                                                                                                  |                                                                 |                               | -                    |                  |                |               |  |  |
| Accessory O                  | utlet (12v)                   | 12V: 2                                                                                           |                                                                 |                               |                      |                  | 12V: 3         |               |  |  |
| Hood-Lift As                 | sist                          |                                                                                                  | With                                                            |                               |                      | -                |                |               |  |  |
| SAFETY & SE                  | CURITY                        |                                                                                                  |                                                                 |                               |                      |                  |                |               |  |  |
| Toyota                       | Pre-Collision System (PCS)    | With                                                                                             |                                                                 |                               |                      |                  | -              |               |  |  |
| Safety                       | Lane Departure Alert (LDA)    | ) With + Yaw Assist                                                                              |                                                                 |                               |                      |                  | -              |               |  |  |
| Sense (TSS)                  | Adaptive Cruise Control (ACC) | ) With                                                                                           |                                                                 |                               |                      |                  | -              |               |  |  |
| Blind Spot M                 | lonitor (BSM)                 | With                                                                                             |                                                                 |                               |                      | -                |                |               |  |  |
| Rear Cross Ti                | raffic Alert (RCTA)           | With                                                                                             |                                                                 |                               |                      | -                |                |               |  |  |
| SRS Airbags                  |                               | Driver + Front Passenger + Side + Curtain Shield + Knee (D)  Driver + Front Passenger + Knee (D) |                                                                 |                               |                      |                  |                |               |  |  |
| Anti-Lock Brake System (ABS) |                               | With + Brake Assist + EBD                                                                        |                                                                 |                               |                      |                  |                |               |  |  |
| Vehicle Stab                 | ility Control (VSC)           | With + Traction Control (TRC)                                                                    |                                                                 |                               |                      |                  |                |               |  |  |
| Hill-Start As:               | sist Control (HAC)            |                                                                                                  |                                                                 |                               | With                 |                  |                |               |  |  |
| Downhill Ass                 | sist Control (DAC)            | W                                                                                                | ith                                                             |                               |                      | -                |                |               |  |  |
|                              | Front Seats                   | 3 pt. ELR + Pretensioner + Force Limiter with Adjustable Seat Belt Anchor: 2                     |                                                                 |                               |                      |                  |                |               |  |  |
| Seatbelts                    | Rear Seats #1                 | 1 3 pt. ELR: 3                                                                                   |                                                                 |                               |                      |                  |                |               |  |  |
|                              | Rear Seats #2                 | 2 3 pt. ELR: 2                                                                                   |                                                                 |                               |                      |                  |                |               |  |  |
| Seat Belt Rer                | minder                        |                                                                                                  |                                                                 | Di                            | iver + Front Passeng | ger              |                |               |  |  |
| Child Restraint System       |                               | ISOFIX: 2 + Tether Anchor: 2                                                                     |                                                                 |                               |                      |                  |                |               |  |  |
| Child Protection Lock        |                               | With (Rear)                                                                                      |                                                                 |                               |                      |                  |                |               |  |  |
| High Mount                   | Stop Lamp                     |                                                                                                  |                                                                 |                               | LED                  |                  |                |               |  |  |
| Toyota Vehic                 | le Security System (TVSS)     |                                                                                                  |                                                                 |                               | Immobilizer + Horn   |                  |                |               |  |  |
| Camera                       |                               | Panoramic View Monitor (PVM)                                                                     |                                                                 |                               |                      |                  | Reverse Camera |               |  |  |
| Clearance and Back Sonar     |                               | Front: 2 + Rear: 4                                                                               |                                                                 |                               |                      |                  |                |               |  |  |