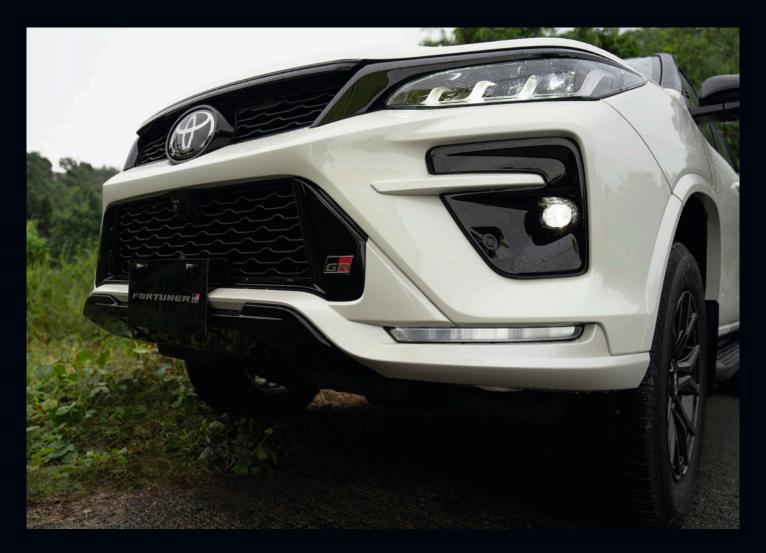

Split -Type LED Headlamps

Light the way with upgraded vision, illumination, in addition to the powerful yet elegant look.

Sequential Turn Signal Lamp (Front)

Drive in style with a dynamic design that further enhances visibility in the day and at night.

Sequential Turn Signal Lamp (Rear)

Add visibility to your drive with premium rear illumination.

Machine Cut 18" Alloy Wheels\*

The multi-axis spokes and bold, eye-catching coating elevates the powerful and premium look.

GR FRONT GRILLE\*\*\*

Get a more aggressive racing look with this durable and high-quality front grille that allows greater air intake.

**GR SKID PLATE\*** 

Protect your car's front bumper and lower engine when going off-road with this stylish skid plate.