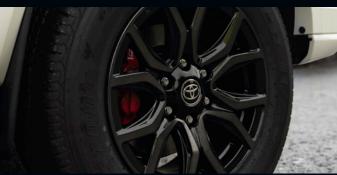

Monotube Shock Absorbers

18" Alloy Wheels w/ GR Brake Calipers

**Bi-Tone Rear Spoiler** 

**Aluminum Pedals** 

GR Steering Wheel Design w/ 4.2" TFT MID

Suede and Leather Seats

Experience true power and prestige when driving the 2021 Toyota Fortuner LTD and  ${\bf Q}$  variants.

Sequential Turn Signal Lamp (Rear)

Add visibility to your drive with premium rear illumination.

Machine Cut 18" Alloy Wheels\*

The multi-axis spokes and bold, eye-catching coating elevates the powerful and premium look.