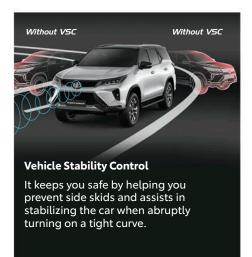

| MODEL                        |                               | FORTUNER                                                                                         |                                                                 |                               |                      |                  |                |               |  |  |
|------------------------------|-------------------------------|--------------------------------------------------------------------------------------------------|-----------------------------------------------------------------|-------------------------------|----------------------|------------------|----------------|---------------|--|--|
| VARIANT                      |                               | 4x4 2.8L GR-S AT                                                                                 | 4x4 2.8L LTD AT                                                 | 4x2 2.8L LTD AT               | 4x2 2.8L Q AT        | 4x2 2.4L V AT    | 4x2 2.4L G AT  | 4x2 2.4L G MT |  |  |
| FUNCTION                     |                               |                                                                                                  |                                                                 |                               |                      |                  |                |               |  |  |
| Keyless Entry                |                               |                                                                                                  |                                                                 | Smart Entry                   |                      |                  | With           |               |  |  |
| Ignition System              |                               |                                                                                                  |                                                                 | Push Start System             |                      |                  | Rotary Type    |               |  |  |
| Drive Mode S                 | Select                        |                                                                                                  | Eco+                                                            | Sport                         |                      |                  | Eco + Power    |               |  |  |
| Power                        | Windows                       |                                                                                                  |                                                                 | D: Auto Up/Down + Jam Protect |                      |                  |                |               |  |  |
|                              | Door Locks                    |                                                                                                  |                                                                 |                               | Speed-Sensing        |                  |                |               |  |  |
| Features                     | Back Door                     |                                                                                                  | With + Kick Sensor                                              |                               | With                 | Auto Easy Closer | -              |               |  |  |
| Aircondition                 | ing System Front/Rear         |                                                                                                  | Dual Zone - Auto Cli                                            | bl                            | Manual Control       |                  |                |               |  |  |
| Light Contro                 | l System                      |                                                                                                  |                                                                 | Star                          | ndard + Follow Me H  | ome              |                |               |  |  |
| Cruise Contr                 | ol                            |                                                                                                  | -                                                               |                               |                      |                  |                |               |  |  |
|                              | Туре                          |                                                                                                  | 8" Display Audio                                                |                               |                      |                  |                |               |  |  |
| Audio                        | Smartphone Connectivity       |                                                                                                  | 8" Display Audio 7" Display Audio  Apple Carplay + Android Auto |                               |                      |                  |                |               |  |  |
| System                       | Function                      | AM/FM/Bluetooth/USB/ Voice Command                                                               |                                                                 |                               |                      |                  |                |               |  |  |
|                              | Speakers                      |                                                                                                  |                                                                 |                               |                      |                  |                |               |  |  |
| Wireless Cha                 | arger                         | With                                                                                             |                                                                 |                               |                      |                  | -              |               |  |  |
| Rear USB Ch                  | arger                         |                                                                                                  |                                                                 |                               | -                    |                  |                |               |  |  |
| Accessory O                  | utlet (12v)                   | 12V: 2                                                                                           |                                                                 |                               |                      |                  | 12V: 3         |               |  |  |
| Hood-Lift As                 | sist                          |                                                                                                  | With                                                            |                               |                      | -                |                |               |  |  |
| SAFETY & SE                  | CURITY                        |                                                                                                  |                                                                 |                               |                      |                  |                |               |  |  |
| Toyota                       | Pre-Collision System (PCS)    | With                                                                                             |                                                                 |                               |                      |                  | -              |               |  |  |
| Safety                       | Lane Departure Alert (LDA)    | ) With + Yaw Assist                                                                              |                                                                 |                               |                      |                  | -              |               |  |  |
| Sense (TSS)                  | Adaptive Cruise Control (ACC) | ) With                                                                                           |                                                                 |                               |                      |                  | -              |               |  |  |
| Blind Spot M                 | lonitor (BSM)                 | With                                                                                             |                                                                 |                               |                      | -                |                |               |  |  |
| Rear Cross Ti                | raffic Alert (RCTA)           | With                                                                                             |                                                                 |                               |                      | -                |                |               |  |  |
| SRS Airbags                  |                               | Driver + Front Passenger + Side + Curtain Shield + Knee (D)  Driver + Front Passenger + Knee (D) |                                                                 |                               |                      |                  |                |               |  |  |
| Anti-Lock Brake System (ABS) |                               | With + Brake Assist + EBD                                                                        |                                                                 |                               |                      |                  |                |               |  |  |
| Vehicle Stab                 | ility Control (VSC)           | With + Traction Control (TRC)                                                                    |                                                                 |                               |                      |                  |                |               |  |  |
| Hill-Start As:               | sist Control (HAC)            |                                                                                                  |                                                                 |                               | With                 |                  |                |               |  |  |
| Downhill Ass                 | sist Control (DAC)            | W                                                                                                | ith                                                             |                               |                      | -                |                |               |  |  |
|                              | Front Seats                   | 3 pt. ELR + Pretensioner + Force Limiter with Adjustable Seat Belt Anchor: 2                     |                                                                 |                               |                      |                  |                |               |  |  |
| Seatbelts                    | Rear Seats #1                 | 1 3 pt. ELR: 3                                                                                   |                                                                 |                               |                      |                  |                |               |  |  |
|                              | Rear Seats #2                 | 2 3 pt. ELR: 2                                                                                   |                                                                 |                               |                      |                  |                |               |  |  |
| Seat Belt Rer                | minder                        |                                                                                                  |                                                                 | Di                            | iver + Front Passeng | ger              |                |               |  |  |
| Child Restraint System       |                               | ISOFIX: 2 + Tether Anchor: 2                                                                     |                                                                 |                               |                      |                  |                |               |  |  |
| Child Protection Lock        |                               | With (Rear)                                                                                      |                                                                 |                               |                      |                  |                |               |  |  |
| High Mount                   | Stop Lamp                     |                                                                                                  |                                                                 |                               | LED                  |                  |                |               |  |  |
| Toyota Vehic                 | le Security System (TVSS)     |                                                                                                  |                                                                 |                               | Immobilizer + Horn   |                  |                |               |  |  |
| Camera                       |                               | Panoramic View Monitor (PVM)                                                                     |                                                                 |                               |                      |                  | Reverse Camera |               |  |  |
| Clearance and Back Sonar     |                               | Front: 2 + Rear: 4                                                                               |                                                                 |                               |                      |                  |                |               |  |  |