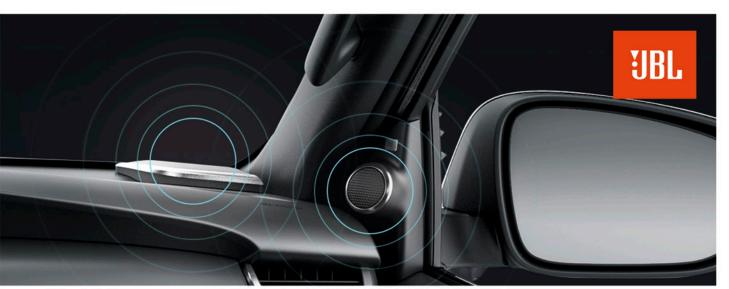

**Hood-Lift Assist** 

For easy lifting of the Fortuner's hood.

9-speaker JBL Sound System

Turn up and make every ride the ride of your life with a premium 9-Speaker JBL Sound System.