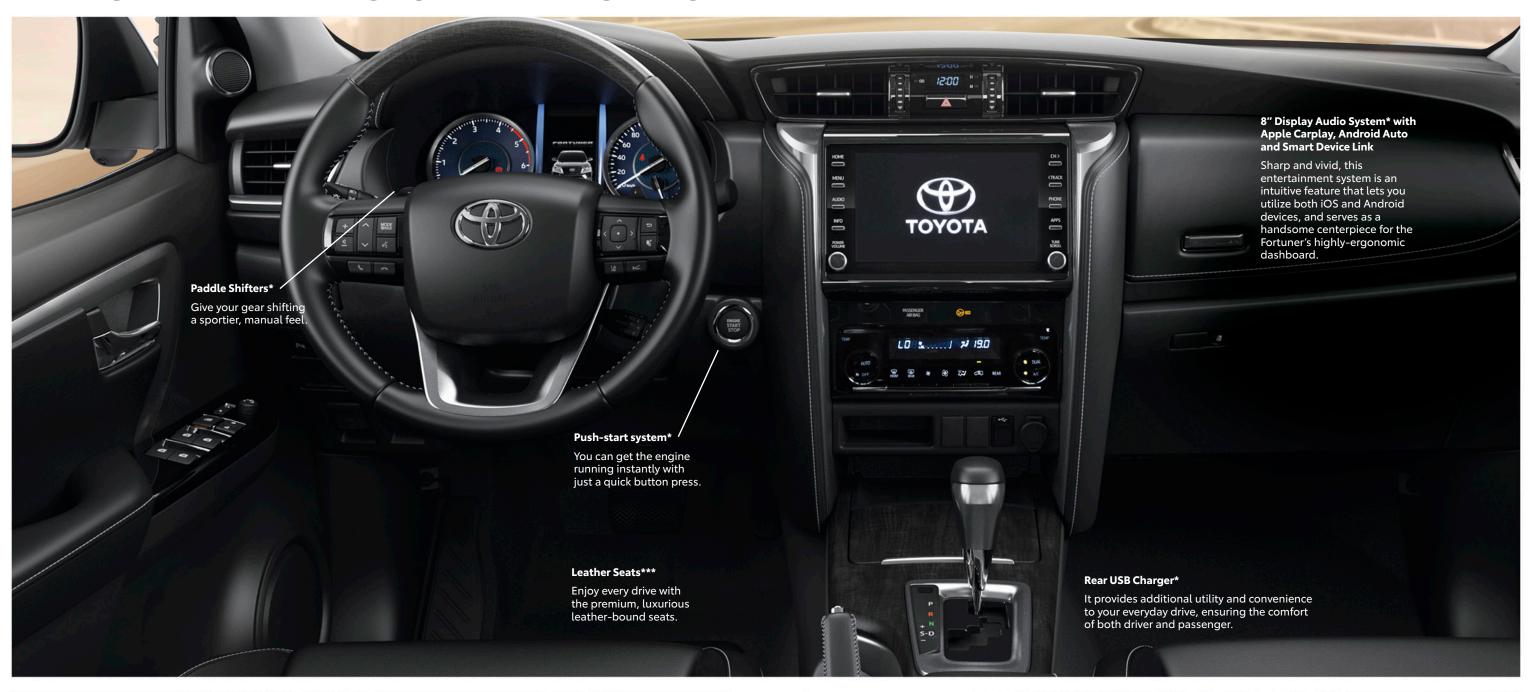

# STYLISH INTERIOR

The Fortuner GR-S and LTD variants boasts of immersive design and progressive technology that enhances driving performance on any road.

## **INNOVATIVE DESIGN FEATURES**

**Cutting-Edge Engine** 

The powerful 1GD Engine - 201 HP Max Output and 500 NM Max Torque.

The fuel efficient 2GD Engine - 5% FE Improvement.

**Drive Mode Select** 

Shift between modes conveniently allow you to drive in Eco and Sport Mode\*\* or Eco and Power Mode\*\*\*\*

8-Way Power Seat Adjustment\*\*

Enjoy superior comfort and premium luxury when driving.

Wireless Charger\*

Keep your phone charged up and ready for anything while you drive.

### Auto-Dimming Rear View

It makes driving at night easier and safer than ever before, with technology that absorbs the bright glare of traffic from behind.

Smart Entry\*

Getting in the Fortuner has never been this easy and convenient; even with the key in your pocket, it allows you to lock and unlock your car.