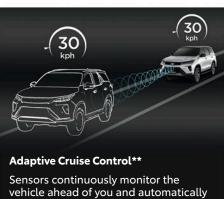

### Hill-start Assist Control

Safely advance from a full stop with ease when you're going uphill with the Hill-start Assist Control.

adjusts your cruising speed to maintain a consistently safe distance.

Toyota Safety Sense (TSS) is your indispensable virtual safety margin that intelligently aids your driving right at the most crucial moments. Utilizing the latest in active-safety technology, it keeps you and your passengers safe and sound, and away from harm. DISCLAIMER: The driver should understand descriptions mentioned in owner's manual and should not rely on the system and strive for safe driving.