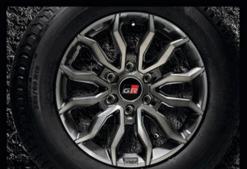

GR ALLOY WHEEL\*

This sporty set of wheels accentuates the vehicle's race-like exterior and helps with proper weight, offset, and brake clearance to ensure a reliable and proper fit.

GR SIDE VISOR\*

Keep the rain from getting inside the car with the GR side visor.