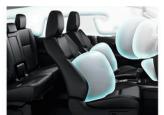

### 7 SRS Airbags

Reliable shield of protection that surrounds the cabin's interior, for the safety of the car's occupants.