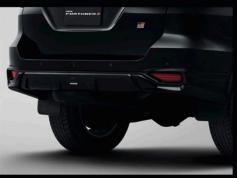

Monotube Shock Absorbers

18" Alloy Wheels w/ GR Brake Calipers

**Bi-Tone Rear Spoiler** 

**Aluminum Pedals** 

GR Steering Wheel Design w/ 4.2" TFT MID

Suede and Leather Seats

Experience true power and prestige when driving the 2021 Toyota Fortuner LTD and  ${\bf Q}$  variants.

Sequential Turn Signal Lamp (Rear)

Add visibility to your drive with premium rear illumination.

Machine Cut 18" Alloy Wheels\*

The multi-axis spokes and bold, eye-catching coating elevates the powerful and premium look.