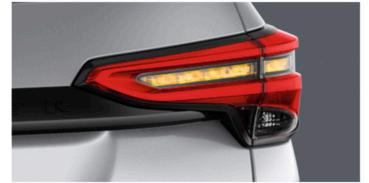

Sequential Turn Signal Lamp (Rear)

Add visibility to your drive with premium rear illumination.

Machine Cut 18" Alloy Wheels\*

The multi-axis spokes and bold, eye-catching coating elevates the powerful and premium look.

**LED Rear Combination Lamp** 

Complement the elegant, rounded rear with additional illumination and nighttime visibility.