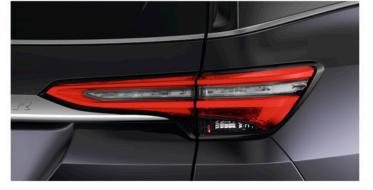

**LED Rear Combination Lamp** 

Complement the elegant, rounded rear with additional illumination and nighttime visibility.