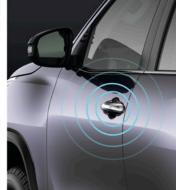

### **Clearance and Back Sonar**

Some obstacles may not always be visible when you're backing up. It provides you with ample audible warning to prevent unwanted dents and allows you to reverse park easily even into tight spaces.